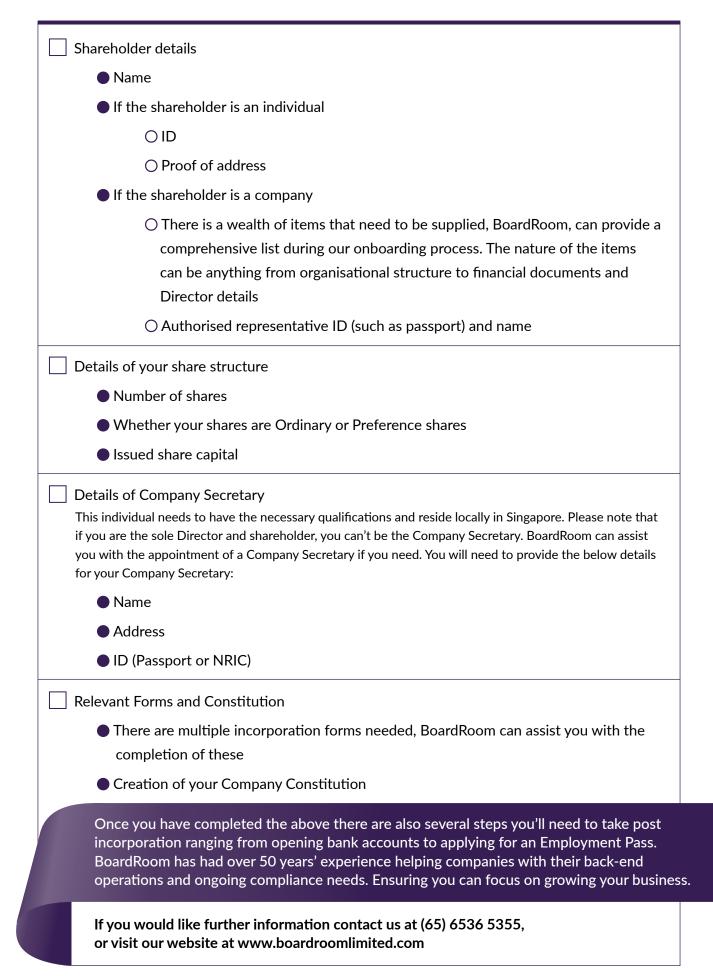

| $( \underbrace{\checkmark}_{\checkmark}_{\checkmark}_{\bullet} \underbrace{)}_{\bullet} $ Incorporation Checklist                                                                                                                                                                                                                           |
|---------------------------------------------------------------------------------------------------------------------------------------------------------------------------------------------------------------------------------------------------------------------------------------------------------------------------------------------|
| Proposed company name for registration                                                                                                                                                                                                                                                                                                      |
| Nature of business (you can select a maximum of two main business areas)                                                                                                                                                                                                                                                                    |
| Financial year                                                                                                                                                                                                                                                                                                                              |
| Decide when your financial year starts and ends. The most common months in<br>Singapore are April, June & December                                                                                                                                                                                                                          |
| Registered Address                                                                                                                                                                                                                                                                                                                          |
| This must be an address in Singapore, it can be either an office space or residential. If you are unable to secure an address BoardRoom can provide one for you                                                                                                                                                                             |
| Local Resident Director or Nominee Director Service                                                                                                                                                                                                                                                                                         |
| <ul> <li>Every company in Singapore must have a local resident Director. The definition of local<br/>resident Director is anyone who holds a Singaporean Citizenship, Singaporean PR,<br/>Employment Pass or Dependent Pass. Your local resident Director will need to provide<br/>the following documents during incorporation:</li> </ul> |
| ○ Full Name                                                                                                                                                                                                                                                                                                                                 |
| ○ Address                                                                                                                                                                                                                                                                                                                                   |
| ○ ID Document (Passport or NRIC Card)                                                                                                                                                                                                                                                                                                       |
| O Proof of Address (e.g. utility bill or bank statement)                                                                                                                                                                                                                                                                                    |
| <ul> <li>If you are unable to appoint a local resident Director, you can appoint a nominee<br/>Director. BoardRoom can assist you with this</li> </ul>                                                                                                                                                                                      |
| All other company Director details                                                                                                                                                                                                                                                                                                          |
| ○ Full Name                                                                                                                                                                                                                                                                                                                                 |
| ○ Address                                                                                                                                                                                                                                                                                                                                   |
| <ul> <li>Contact Details (such as email and phone number)</li> </ul>                                                                                                                                                                                                                                                                        |
| ○ ID Document (Passport or NRIC Card)                                                                                                                                                                                                                                                                                                       |
| <ul> <li>Proof of Address (e.g. utility bill or bank statement)</li> </ul>                                                                                                                                                                                                                                                                  |